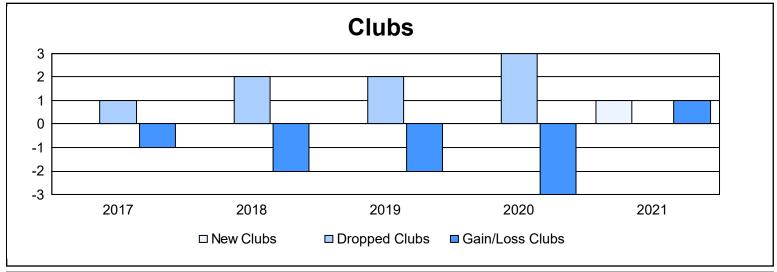

District 355 B3 As of June 2021 Cumulative

| Year      | New<br>Clubs | Dropped<br>Clubs | Gain/<br>Loss<br>Clubs | New<br>Members | Charter<br>Members | Reinstate<br>Members | Transfer<br>Members | Total<br>Member<br>Added | Total<br>Members<br>Dropped | Gain/<br>Loss<br>Members |
|-----------|--------------|------------------|------------------------|----------------|--------------------|----------------------|---------------------|--------------------------|-----------------------------|--------------------------|
| 2016-2017 | 0            | 1                | -1                     | 255            | 1                  | 7                    | 0                   | 263                      | 408                         | -145                     |
| 2017-2018 | 0            | 2                | -2                     | 324            | 1                  | 15                   | 3                   | 343                      | 407                         | -64                      |
| 2018-2019 | 0            | 2                | -2                     | 270            | 0                  | 10                   | 2                   | 282                      | 393                         | -111                     |
| 2019-2020 | 0            | 3                | -3                     | 250            | 3                  | 10                   | 0                   | 263                      | 398                         | -135                     |
| 2020-2021 | 1            | 0                | 1                      | 198            | 29                 | 5                    | 3                   | 235                      | 259                         | -24                      |
| Average   | 0            | 2                | -1                     | 259            | 7                  | 9                    | 2                   | 277                      | 373                         | -96                      |