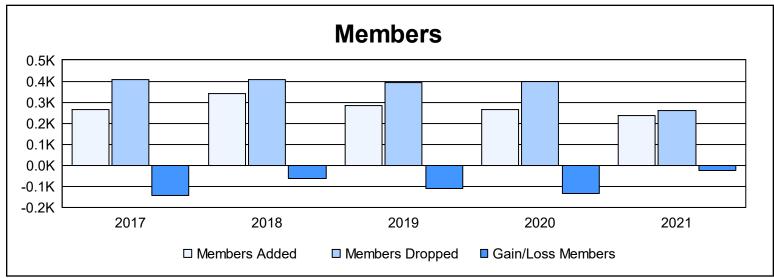

District 355 B3 As of June 2021 Cumulative

| Year      | New<br>Clubs | Dropped<br>Clubs | Gain/<br>Loss<br>Clubs | New<br>Members | Charter<br>Members | Reinstate<br>Members | Transfer<br>Members | Total<br>Member<br>Added | Total<br>Members<br>Dropped | Gain/<br>Loss<br>Members |
|-----------|--------------|------------------|------------------------|----------------|--------------------|----------------------|---------------------|--------------------------|-----------------------------|--------------------------|
| 2016-2017 | 0            | 1                | -1                     | 255            | 1                  | 7                    | 0                   | 263                      | 408                         | -145                     |
| 2017-2018 | 0            | 2                | -2                     | 324            | 1                  | 15                   | 3                   | 343                      | 407                         | -64                      |
| 2018-2019 | 0            | 2                | -2                     | 270            | 0                  | 10                   | 2                   | 282                      | 393                         | -111                     |
| 2019-2020 | 0            | 3                | -3                     | 250            | 3                  | 10                   | 0                   | 263                      | 398                         | -135                     |
| 2020-2021 | 1            | 0                | 1                      | 198            | 29                 | 5                    | 3                   | 235                      | 259                         | -24                      |
| Average   | 0            | 2                | -1                     | 259            | 7                  | 9                    | 2                   | 277                      | 373                         | -96                      |